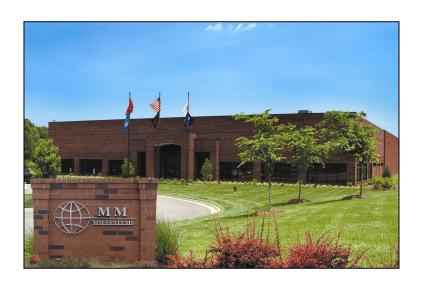

# MANUFACTURING FACILITIES

After nearly 4 decades of steady growth and plant additions, MM Systems Corporation outgrew its manufacturing facility in suburban Atlanta.

### Atlanta Based Manufacturing Campus

In 2001, our office and plant operations were consolidated into a new state-of-the-art manufacturing, research and administrative facility in Pendergrass, GA, less than one-half hour from suburban Atlanta. This new facility was designed not only for today's capacity, but tomorrow's as well.

With a generous campus and structures designed to accommodate expansion, MM Systems is poised for growth and efficiency for decades to come.

The campus contains production facilities for:

- ◆ EJP Exterior / Parking Expansion Joints
- ♦ EJA Seismic and Architectural Expansion Joints
- **◆** AM Architectural Metalwork
- ◆ TA Trench Grating & Access Covers.
- Research & Development