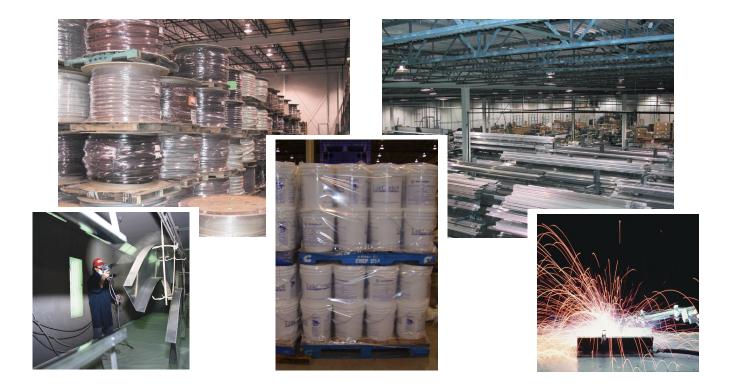

With a generous campus and structures designed to accommodate expansion, MM Systems is poised for growth and efficiency for decades to come.

The campus contains production facilities for:

- ◆ EJP Exterior / Parking Expansion Joints
- ♦ EJA Seismic and Architectural Expansion Joints
- **◆** AM Architectural Metalwork
- ◆ TA Trench Grating & Access Covers.
- Research & Development

### The Production Facilities Includes:

- Primary Manufacturing Plant
- Warehousing and Distribution Center
- Fire Barrier Manufacturing Facility
- ♦ Kynar® 500 / Hylar® 5000 Finishing Facility
- Administrative Offices